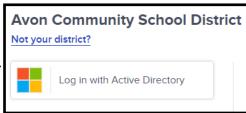

## **Clever**

 Go to avon-schools.org. Click the 'Students' tab and scroll down to click the 'Clever' app.

**Username**: student ID# (example: 40001234)

Password: school-provided

3. Click on any app to open it. No extra sign-in needed.