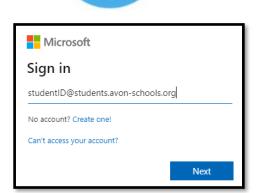

## **Schoology**

1. Go to avon-schools.org. Click the '**Students**' tab and scroll down to click the '**Schoology**' app.

2. On the Microsoft login page, sign in with:

**Email**: studentID#@students.avon-schools.org

(example: 40001234@students.avon-schools.org)

Password: school-provided

3. Click on 'Courses' then select the course called

4. Teachers will give directions on what to do.